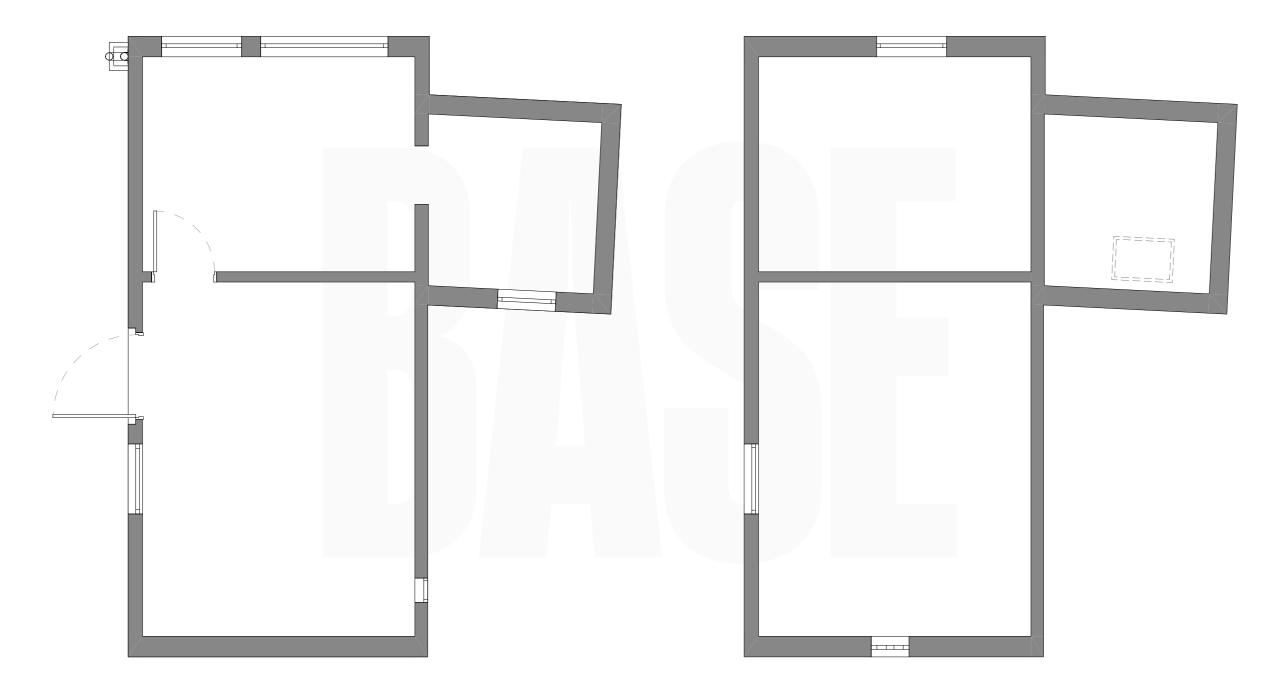

## Offices: SHREWSBURY, CONWY, CHESTER Tel: 01743 236 400 JTel: 01244 569 008 Email: HELLO@BASEARCHITECTURE.CO.UK Web: BASEARCHITECTURE.CO.UK

| Rev. A                                                                                                                                                                                                          | Revision Description.<br>Existing floor plans amended in accordance<br>with Validation Officer letter received 10.09.24 |                          |         |
|-----------------------------------------------------------------------------------------------------------------------------------------------------------------------------------------------------------------|-------------------------------------------------------------------------------------------------------------------------|--------------------------|---------|
| By. DG<br>Chk. JH                                                                                                                                                                                               | with Validation Of                                                                                                      | ficer letter received 10 | 0.09.24 |
| Scale                                                                                                                                                                                                           |                                                                                                                         | Drawn by.                |         |
| 1:50 @ A3                                                                                                                                                                                                       |                                                                                                                         | DG                       |         |
| Date.                                                                                                                                                                                                           |                                                                                                                         | Chk.                     |         |
| 03.01.24                                                                                                                                                                                                        |                                                                                                                         | JH                       |         |
| Project Title                                                                                                                                                                                                   |                                                                                                                         |                          |         |
| 27 & 28 Woodhouse Lane                                                                                                                                                                                          |                                                                                                                         |                          |         |
| Client                                                                                                                                                                                                          |                                                                                                                         |                          |         |
| Beth Heath                                                                                                                                                                                                      |                                                                                                                         |                          |         |
| Drawing Title                                                                                                                                                                                                   |                                                                                                                         |                          |         |
| Large Barn Existing Floor Plans                                                                                                                                                                                 |                                                                                                                         |                          |         |
| Project No.                                                                                                                                                                                                     | Drawir                                                                                                                  | Drawing No.              |         |
| CA3385                                                                                                                                                                                                          | PL-003                                                                                                                  |                          | А       |
| This drawing is the property of base Architecture<br>& Design Ltd. It shall not be copied or scanned, in<br>part or whole, without prior consent of base<br>Architecture and Design. Do not scale this drawing. |                                                                                                                         |                          |         |
| RIBA 🗰 🚯 base cares                                                                                                                                                                                             |                                                                                                                         |                          |         |